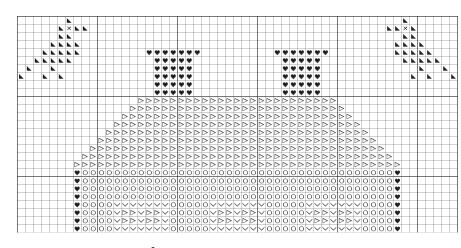

This correction is for the roof on the right side of the house.

No change is needed here.... just note the upper border count is irregular.

An incorrect symbol is used in the basket. Please note the correct one above. This basket is repeated adjacent to the crown on the opposite side.