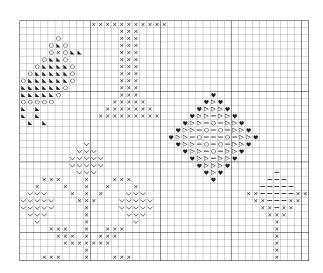

An incorrect symbol is used in the border of the diamond motif. Please note the correct one above. This is repeated on the opposite side also.