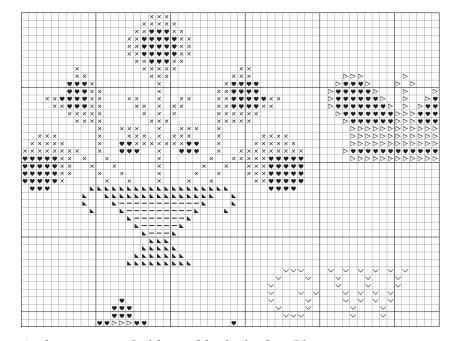

This correction is for the roof on the right side of the house.

No change is needed here.... just note the upper border count is irregular.

An incorrect symbol is used in the basket. Please note the correct one above. This basket is repeated adjacent to the crown on the opposite side.